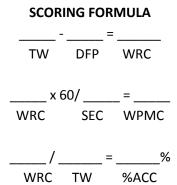

## **Scoring Sheet for Oral Reading**



## QRI

| LEVEL           | Percent of Words Read Accurately (%ACC) | Words Per Minute Read Correctly (WPMC) |
|-----------------|-----------------------------------------|----------------------------------------|
| 1 <sup>st</sup> |                                         |                                        |
|                 |                                         |                                        |
| 2 <sup>nd</sup> |                                         |                                        |
| 3 <sup>rd</sup> |                                         |                                        |
| 4 <sup>th</sup> |                                         |                                        |
| 5 <sup>th</sup> |                                         |